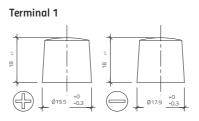

## 60044GUG

| Volt                | 12V                        |
|---------------------|----------------------------|
| Capacity            | 100 Ah (c20)               |
| CCR -18°C (EN)      | 830 A (EN)                 |
| Electrolyte         | diluted sulphuric acid     |
| Electrolyte density | 1,28 +/- 0,01 Kg/I (25° C) |
| Size (LxWxH)        | 353 x 175 x 190 mm         |
| Weight              | 21,8 kg                    |
| Pos. of Terminal    | 0                          |
| Terminal            | 1                          |
| Base plate          | B13                        |