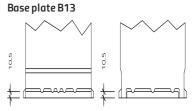

## 60044GUG

| Volt                | 12V                        |
|---------------------|----------------------------|
| Capacity            | 100 Ah (c20)               |
| CCR -18°C (EN)      | 830 A (EN)                 |
| Electrolyte         | diluted sulphuric acid     |
| Electrolyte density | 1,28 +/- 0,01 Kg/I (25° C) |
| Size (LxWxH)        | 353 x 175 x 190 mm         |
| Weight              | 21,8 kg                    |
| Pos. of Terminal    | 0                          |
| Terminal            | 1                          |
| Base plate          | B13                        |