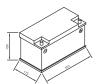

Size

As of 29.05.2025

## 60044GUG

| Volt                | 12V                        |
|---------------------|----------------------------|
| Capacity            | 100 Ah (c20)               |
| CCR -18°C (EN)      | 830 A (EN)                 |
| Electrolyte         | diluted sulphuric acid     |
| Electrolyte density | 1,28 +/- 0,01 Kg/I (25° C) |
| Size (LxWxH)        | 353 x 175 x 190 mm         |
| Weight              | 21,8 kg                    |
| Pos. of Terminal    | 0                          |
| Terminal            | 1                          |
| Base plate          | B13                        |