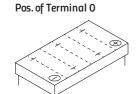

## 60044GUG

| Volt                | 12V                        |
|---------------------|----------------------------|
| Capacity            | 100 Ah (c20)               |
| CCR -18°C (EN)      | 830 A (EN)                 |
| Electrolyte         | diluted sulphuric acid     |
| Electrolyte density | 1,28 +/- 0,01 Kg/I (25° C) |
| Size (LxWxH)        | 353 x 175 x 190 mm         |
| Weight              | 21,8 kg                    |
| Pos. of Terminal    | 0                          |
| Terminal            | 1                          |
| Base plate          | B13                        |