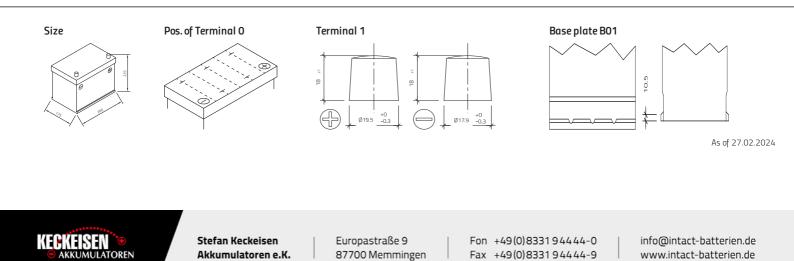

## 57029GUG

| Volt                | 12V                        |
|---------------------|----------------------------|
| Capacity            | 70 AH (c20)                |
| CCR - 18°C (EN)     | 550 A (EN)                 |
| Electrolyte         | diluted sulphuric acid     |
| Electrolyte density | 1,28 +/- 0,01 Kg/I (25° C) |
| Size (LxWxH)        | 260 x 175 x 225 mm         |
| Weight              | 16,1 kg                    |
| Pos. of Terminal    | 0                          |
| Terminal            | 1                          |
| Base plate          | B01                        |
|                     |                            |