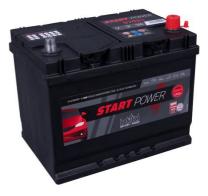

## intAct Start-Power NG

Maintenance-free calcium battery (Ca/Ca) | wet charged

Art.No.

## 57029GUG

| Volt                | 12V                        |
|---------------------|----------------------------|
| Capacity            | 70 AH (c20)                |
| CCR - 18°C (EN)     | 550 A (EN)                 |
| Electrolyte         | diluted sulphuric acid     |
| Electrolyte density | 1,28 +/- 0,01 Kg/I (25° C) |
| Size (LxWxH)        | 260 x 175 x 225 mm         |
| Weight              | 16,1 kg                    |
| Pos. of Terminal    | 0                          |
| Terminal            | 1                          |
| Base plate          | B01                        |
|                     |                            |