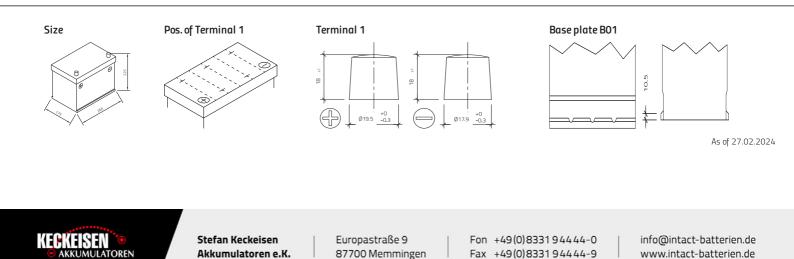

## 57024GUG

| Volt                | 12V                        |
|---------------------|----------------------------|
| Capacity            | 70 AH (c20)                |
| CCR - 18°C (EN)     | 550 A (EN)                 |
| Electrolyte         | diluted sulphuric acid     |
| Electrolyte density | 1,28 +/- 0,01 Kg/I (25° C) |
| Size (LxWxH)        | 260 x 175 x 225 mm         |
| Weight              | 16,1 kg                    |
| Pos. of Terminal    | 1                          |
| Terminal            | 1                          |
| Baseplate           | B01                        |
|                     |                            |