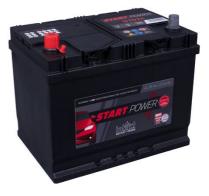

## intAct Start-Power NG

Maintenance-free calcium battery (Ca/Ca) | wet charged

Art.No.

## 57024GUG

| Volt                | 12V                        |
|---------------------|----------------------------|
| Capacity            | 70 AH (c20)                |
| CCR - 18°C (EN)     | 550 A (EN)                 |
| Electrolyte         | diluted sulphuric acid     |
| Electrolyte density | 1,28 +/- 0,01 Kg/I (25° C) |
| Size (LxWxH)        | 260 x 175 x 225 mm         |
| Weight              | 16,1 kg                    |
| Pos. of Terminal    | 1                          |
| Terminal            | 1                          |
| Baseplate           | B01                        |
|                     |                            |