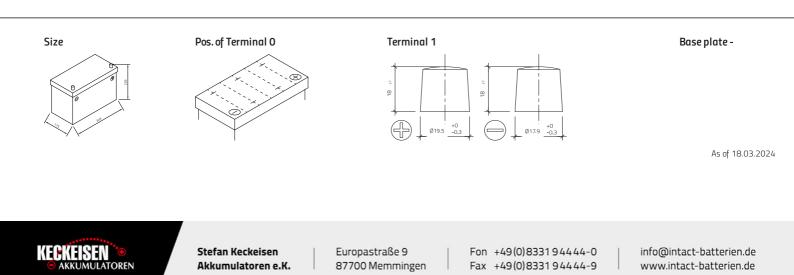

## 12TP90

| Volt                | 12V                        |
|---------------------|----------------------------|
| Capacity            | 90 AH (c5), 120 AH (c20)   |
| CCR - 18°C (EN)     | -                          |
| Electrolyte         | diluted sulphuric acid     |
| Electrolyte density | 1,28 +/- 0,01 Kg/I (25° C) |
| Size (LxWxH)        | 349 x 175 x 239 mm         |
| Weight              | 29,3 kg                    |
| Pos. of Terminal    | 0                          |
| Terminal            | 1                          |
| Base plate          | -                          |