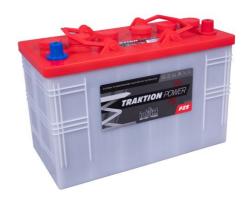

## intAct Traktion-Power PzS

Closed lead-acid battery with armored plates | filled and charged | low maintenance

Art.No.

## 12TP90

| Volt                | 12V                        |
|---------------------|----------------------------|
| Capacity            | 90 AH (c5), 120 AH (c20)   |
| CCR - 18°C (EN)     | -                          |
| Electrolyte         | diluted sulphuric acid     |
| Electrolyte density | 1,28 +/- 0,01 Kg/I (25° C) |
| Size (LxWxH)        | 349 x 175 x 239 mm         |
| Weight              | 29,3 kg                    |
| Pos. of Terminal    | 0                          |
| Terminal            | 1                          |
| Base plate          | -                          |