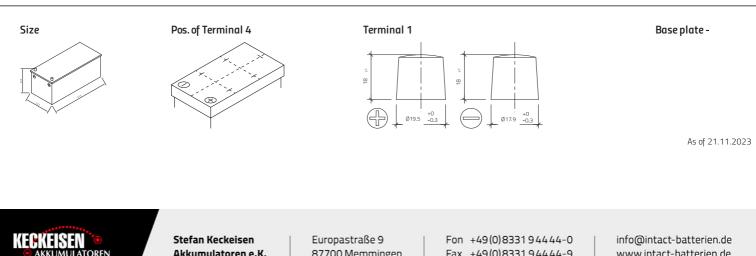

## 12TP150

| Volt                | 12V                        |
|---------------------|----------------------------|
| Capacity            | 150 AH (c5), 200 AH (c20)  |
| CCR - 18°C (EN)     | -                          |
| Electrolyte         | diluted sulphuric acid     |
| Electrolyte density | 1,28 +/- 0,01 Kg/I (25° C) |
| Size (LxWxH)        | 513 x 223 x 223 mm         |
| Weight              | 51,4 kg                    |
| Pos. of Terminal    | 4                          |
| Terminal            | 1                          |
| Base plate          | -                          |